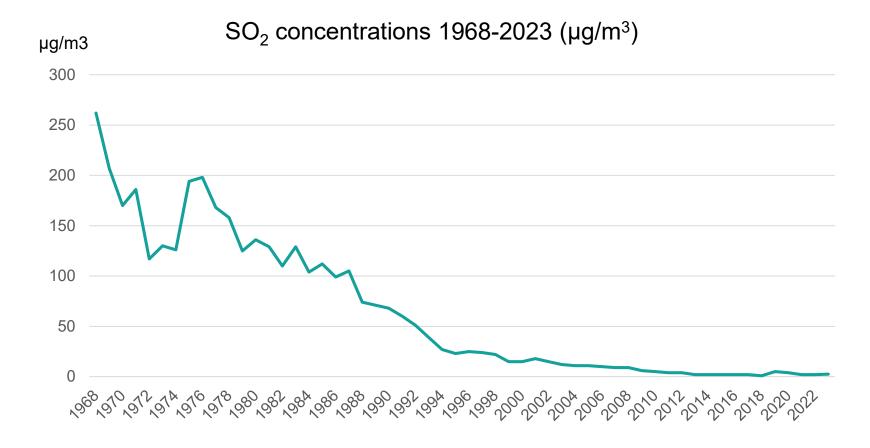

# AIR QUALITY MONITORING

- air quality is one of the basic environmental indicators
- continuous SO2 measurements since 1968
- since 1996 City has its own measuring station, since 2009 on the current location
- parameters: SO2, NO2, NOx, BTX (benzene, toluene and xylene), PM10 (since 2006) and PM2,5 (since 2018)
- city measuring station meets all standards of the state network
- we are monitoring the traffic impact on the pollution, noise and meteorological parameters (T, hummidity, wind), occasionally black carbon
- new mobile measuring station (impact of traffic and background)
- 3 state measuring stations

#### MONITORING RESULTS 1/6