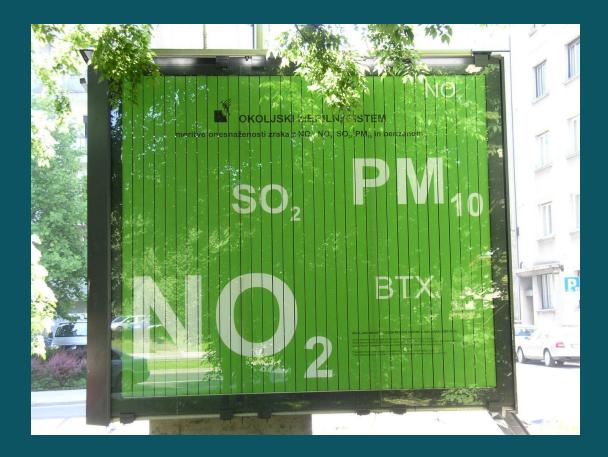

# AIR QUALITY MONITORING

- air quality is one of the basic environmental indicators
- continuous SO2 measurements since 1968
- since 1996 City has its own measuring station, since 2009 on the current location
- parameters: SO2, NO2, NOx, BTX (benzene, toluene and xylene), PM10 (since 2006) and PM2,5 (since 2018)
- city measuring station meets all standards of the state network
- we are monitoring the traffic impact on the pollution, noise and meteorological parameters (T, hummidity, wind), occasionally black carbon
- new mobile measuring station (impact of traffic and background)
- 3 state measuring stations