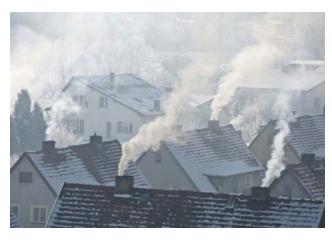

#### MAIN SOURCES OF AIR POLLUTION

basin + inversion

individual fireplaces (periphery of the city, suburban settlements)

traffic

#### **HEATING**

- 80% of households are connected to the heating and gas pipeline systems to the district heating system
- replacement of domestic coal in the Ljubljana thermal power plant with imported Indonesian coal and installation of anti-dust filters
- construction of a gas-steam unit natural gas will replace 70% of a coal