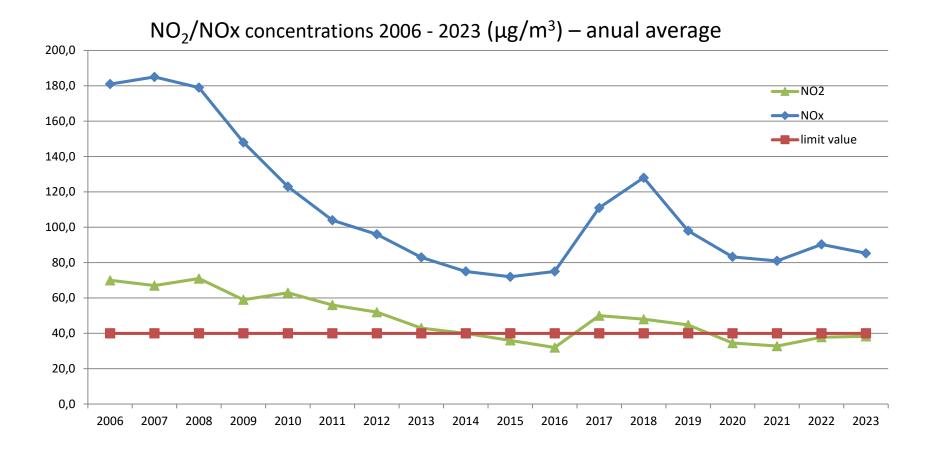

#### MONITORING RESULTS 2/6

## MONITORING RESULTS 3/6

| Ljubljana-Center | 2006                 | 2007                 | 2008                 | 2009                 | 2010                 | 2011                 | 2012                 | 2013                 | 2014                 | 2015                 | 2016                 | 2017                 | 2018                 | 2019                 | 2020                 | 2021                 | 2022                    | 2023                 | 2024                 |
|------------------|----------------------|----------------------|----------------------|----------------------|----------------------|----------------------|----------------------|----------------------|----------------------|----------------------|----------------------|----------------------|----------------------|----------------------|----------------------|----------------------|-------------------------|----------------------|----------------------|
| NO2              | monthly mean (μg/m3) | monthly mean (μg/m3) | monthly mean (µg/m3) | monthly mean (µg/m3) | monthly mean (μg/m3) | monthly mean (µg/m3) | monthly mean (µg/m3) | monthly mean (µg/m3) | monthly mean (µg/m3) | monthly mean (μg/m3) | monthly mean (μg/m3) | monthly mean (µg/m3) | monthly mean (μg/m3) | monthly mean (μg/m3) | monthly mean (μg/m3) | monthly mean (µg/m3) | monthly mean<br>(μg/m3) | monthly mean (μg/m3) | monthly mean (μg/m3) |
| january          | 97                   | 73                   | 86                   | 79                   | 82                   | 58                   | 63                   | 52                   | 38                   | 49                   | 40                   | 65                   | 51                   | 52                   | 57                   | 45                   | 41                      | 44                   | 50                   |
| february         | 93                   | 82                   | 82                   | 84                   | 103                  | 63                   | 65                   | 61                   | 48                   | 47                   | 34                   | 58                   | 62                   | 56                   | 45                   | 34                   | 29                      | 49                   | 46                   |
| march            | 77                   | 75                   | 73                   | 67                   | 75                   | 64                   | 62                   | 58                   | 47                   | 44                   | 35                   | 60                   | 62                   | 51                   | 31                   | 39                   | 40                      | 44                   | 38                   |
| april            | 71                   | 69                   | 73                   | 62                   | 69                   | 56                   | 50                   | 44                   | 40                   | 36                   | 30                   | 45                   | 52                   | 46                   | 24                   | 27                   | 36                      | 39                   | 37                   |
| maj              | 60                   | 57                   | 61                   | 48                   | 53                   | 54                   | 50                   | 37                   | 34                   | 34                   | 34                   | 45                   | 31                   | 34                   | 24                   | 23                   | 49                      | 36                   | 34                   |
| june             | 59                   | 56                   | 60                   | 53                   | 50                   | 50                   | 48                   | 35                   | 35                   | 32                   | 25                   | 45                   |                      | 35                   | 28                   | 24                   | 37                      | 36                   | 34                   |
| july             | 54                   | 55                   | 56                   | 43                   | 49                   | 44                   | 44                   | 36                   | 33                   | 30                   | 25                   | 43                   |                      | 38                   | 29                   | 32                   | 35                      | 29                   | 31                   |
| august           | 63                   | 51                   | 56                   | 45                   | 46                   | 48                   | 51                   | 38                   | 34                   | 30                   | 22                   | 46                   |                      | 36                   | 30                   | 32                   | 35                      | 31                   | 33                   |
| september        | 67                   | 58                   | 63                   | 54                   | 47                   | 57                   | 49                   | 39                   | 40                   | 31                   | 27                   | 41                   |                      | 46                   | 31                   | 39                   | 36                      | 38                   |                      |
| october          | 74                   | 64                   | 82                   | 48                   | 53                   | 53                   | 44                   | 41                   | 42                   | 28                   | 23                   | 50                   | 42                   | 49                   | 31                   | 29                   | 39                      | 35                   |                      |
| november         | 75                   | 79                   | 86                   | selitev              | 53                   | 58                   | 44                   | 35                   | 40                   | 37                   | 28                   | 46                   | 36                   |                      | 40                   | 26                   | 38                      | 38                   |                      |
| dicember         | 75                   | 80                   | 79                   | 67                   | 78                   | 61                   | 55                   | 48                   | 45                   | 34                   | 55                   | 59                   | 48                   | 50                   | 53                   |                      | 39                      | 41                   |                      |
| yearly           | 72,1                 | 66,6                 | 71,4                 | 59,1                 | 63,2                 | 55,5                 | 52,1                 | 43,7                 | 39,7                 | 36,0                 | 31,5                 | 50,3                 | 48,0                 | 44,8                 | 35,3                 | 31,8                 | 37,8                    | 38,3                 | 37,9                 |

| Ljubljana-Center | 2006                    | 2007                 | 2008                 | 2009                 | 2010                    | 2011                    | 2012                 | 2013                    | 2014                 | 2015                    | 2016                    | 2017                 | 2018                 | 2019                    | 2020                 | 2021                 | 2022                    | 2023                 | 2024                 |
|------------------|-------------------------|----------------------|----------------------|----------------------|-------------------------|-------------------------|----------------------|-------------------------|----------------------|-------------------------|-------------------------|----------------------|----------------------|-------------------------|----------------------|----------------------|-------------------------|----------------------|----------------------|
| NOx              | monthly mean<br>(μg/m3) | monthly mean (µg/m3) | monthly mean (μg/m3) | monthly mean (μg/m3) | monthly mean<br>(μg/m3) | monthly mean<br>(μg/m3) | monthly mean (μg/m3) | monthly mean<br>(μg/m3) | monthly mean (µg/m3) | monthly mean<br>(μg/m3) | monthly mean<br>(µg/m3) | monthly mean (µg/m3) | monthly mean (µg/m3) | monthly mean<br>(μg/m3) | monthly mean (µg/m3) | monthly mean (μg/m3) | monthly mean<br>(μg/m3) | monthly mean (μg/m3) | monthly mean (µg/m3) |
| january          |                         |                      |                      |                      | 175                     | 140                     | 157                  | 123                     | 84                   | 113                     | 111                     | 163                  | 153                  | 148                     | 222                  | 96                   | 169                     | 127                  | 150                  |
| february         | •                       |                      |                      |                      | 226                     | 131                     | 115                  | 117                     | 99                   | 98                      | 73                      | 170                  | 150                  | 168                     | 114                  | 87                   | 94                      | 115                  | 133                  |
| march            | •                       |                      |                      |                      | 129                     | 106                     | 107                  | 110                     | 78                   | 79                      | 64                      | 122                  | 125                  | 101                     | 62                   | 88                   | 91                      | 88                   | 81                   |
| april            |                         |                      |                      |                      | 110                     | 88                      | 74                   | 68                      | 65                   | 58                      | 48                      | 73                   | 100                  | 92                      | 39                   | 54                   | 64                      | 69                   | 64                   |
| maj              |                         |                      |                      |                      | 81                      | 79                      | 74                   | 57                      | 49                   | 51                      | 55                      | 70                   | 84                   | 64                      | 41                   | 49                   | 79                      | 60                   | 57                   |
| june             | -                       | •                    |                      |                      | 74                      | 73                      | 66                   | 50                      | 50                   | 47                      | 36                      | 64                   |                      | 57                      | 48                   | 76                   | 67                      | 54                   | 52                   |
| july             | -                       | •                    |                      |                      | 66                      | 60                      | 62                   | 49                      | 51                   | 42                      | 36                      | 59                   |                      | 57                      | 49                   | 50                   | 55                      | 42                   | 48                   |
| august           |                         |                      |                      |                      | 67                      | 70                      | 71                   | 57                      | 53                   | 48                      | 38                      | 70                   |                      | 75                      | 52                   | 55                   | 59                      | 51                   | 52                   |
| september        |                         |                      |                      |                      | 86                      | 94                      | 87                   | 69                      | 73                   | 54                      | 58                      | 87                   |                      | 72                      | 69                   | 75                   | 72                      | 73                   |                      |
| october          |                         |                      |                      |                      | 111                     | 111                     | 89                   | 84                      | 85                   | 65                      | 68                      | 140                  | 100                  | 102                     | 86                   | 91                   | 109                     | 79                   |                      |
| november         |                         |                      |                      | selitev              | 123                     | 136                     | 99                   | 78                      | 99                   | 104                     | 85                      | 136                  | 109                  |                         | 98                   | 94                   | 105                     | 118                  |                      |
| dicember         |                         |                      |                      |                      | 227                     | 165                     | 147                  | 137                     | 119                  | 109                     | 225                     | 189                  | 104                  | 144                     | 119                  |                      | 119                     | 147                  |                      |
| yearly           |                         |                      |                      |                      | 123                     | 104                     | 96                   | 83                      | 75                   | 72                      | 75                      | 112                  | 116                  | 98                      | 83                   | 74,1                 | 90,3                    | 85,3                 | 79,6                 |